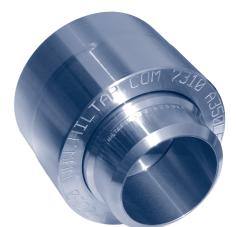

## 415 SERIES, 425 SERIES, 450 SERIES Pipe Connecting: Safety Quick Couplings

The 415/425/490 RapidLOK® Series Connector is an all purpose lightweight quick coupling designed for leakproof operation at a wide range of temperatures. The metal-to-metal seal further enhances the seal as temperature changes are encountered. The safety ring ensures safe venting of any residual pressure.

## **Features**

- •The RapidLOK® 415/425/490 series couplings can perform equal to the respective pipe schedules
- Repeatedly reusable metal-to-metal seal with an optional secondary enviro o-ring seal
- No bolts, or hub clamps for faster hook-ups
- Unique automatic safety feature vents residual pressure

- No special heat treatment of seal rings required
- Only light torque required when tightening to rated pressure
- Compact and available in any combination, of threaded, butt weld or male socket weld ends
- Designed and tested to ASME B31.1, & B31.3
- Available in 3/4" 2" sizes
- Materials: 316 Stainless Steel and Carbon Steel