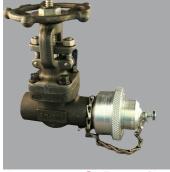

## SaVD™ LITE GATE VALVE 390 SERIES - Safe Vent & Drain Safety Seal Cap/Hose Half

"Lite" Series Safety Seal Cap Lite Seri ANSI 800 and below Assembl

Lite Series Hose Half Assembly 390 Series

## Features & Benefits

- The SaVD™ Safety Seal Cap is designed to replace high pressure bull plugs used in venting & draining SAGD steam and heavy oil piping.
- Safety Seal Cap (with chain) can be retightened to seal
- Outer seal & locking threads are located OUTSIDE the wetted surfaces
- Valve mounted couplings halves can be safely rodded, steam cleaned, pressure purged with specially designed & CRN registered adapters.
- NACE materials of construction: Carbon Steel
- Solid Material Wedge, NO overlays
- Available in 3/4", 1", 1 1/2" and 2" sizes
- Available with butt weld, MNPT, or seal cap