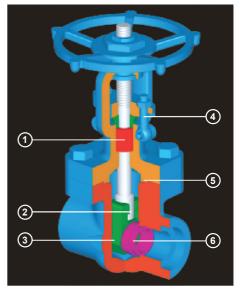

- ① Safe and tight stem seal by means of positive back seat and long life leak proof stuffing box design.
- ② The T-head connect of stem and disc assuring easy seating operation.
- ③ Solid fully guided wedge reducing wear on seating surfaces.
- 4 Gland eyebolts facilitating packing maintenance.
- (5) Leak proof Body-Bonnet Joint Cavity to eliminate the unwinding of the SS spiral metal.
- 6 Rolled-in seat to assure tight and effective seating.