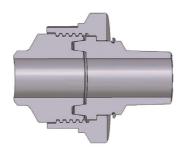

## 415 SERIES, 425 SERIES, 450 SERIES Pipe Connecting: Safety Quick Couplings

The 415/425/490 RapidLOK® Series Connector is an all purpose lightweight quick coupling designed for leakproof operation at a wide range of temperatures. The metal-to-metal seal further enhances the seal as temperature changes are encountered. The safety ring ensures safe venting of any residual pressure.

## **Features**

- •The RapidLOK® 415/425/490 series couplings can perform equal to the respective pipe schedules
- Repeatedly reusable metal-to-metal seal with an optional secondary enviro o-ring seal
- No bolts, or hub clamps for faster hook-ups
- Unique automatic safety feature vents residual pressure

- No special heat treatment of seal rings required
- Only light torque required when tightening to rated pressure
- Compact and available in any combination, of threaded, butt weld or male socket weld ends
- Designed and tested to ASME B31.1, & B31.3
- Available in 3/4" 2" sizes
- Materials: 316 Stainless Steel and Carbon Steel