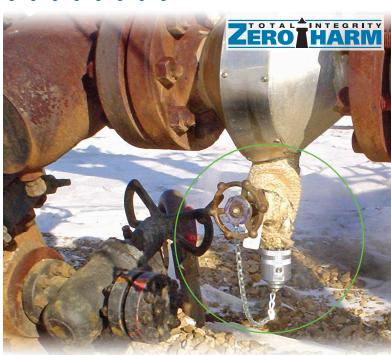

### **Advantages**

- The SaVD Safety Seal Cap is designed to replace high pressure bull plugs used in venting & draining SAGD steam and heavy oil piping.
- Safety Seal Cap locks under residual / line pressure
- Safety Seal Cap can be retightened to seal
- Outer seal & locking threads are located OUTSIDE the wetted surfaces
- All caps have chains
- Valve mounted couplings halves can be safely rodded, steam cleaned, pressure purged with specially designed & CRN registered adapters.
- CRN's exist
- NACE materials of construction