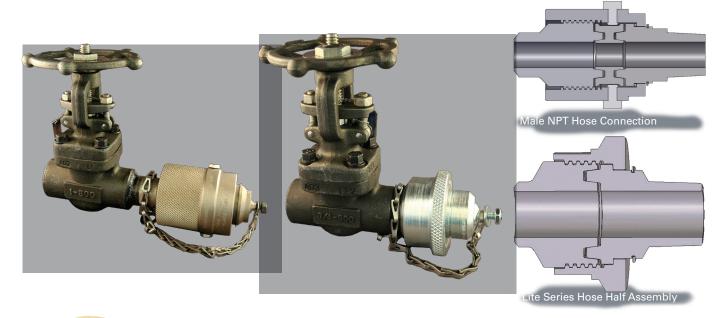

#### **SaVD Lite Gate Valve Series**

Safe Vent & Drain Safety Seal Cap / Hose Half

High Pressure Safety Seal Cap ANSI 1500 & 2500 Class "Lite" Series Safety Seal Cap ANSI 800 and below High Pressure Hose Half Assembly

Corrosion resistant materials, a high strength safety chain and Hiltap's patented design allows this sealing cap to be the most efficient and safe design available

### **Advantages**

- The SaVD Safety Seal Cap is designed to replace high pressure bull plugs used in venting & draining SAGD steam and heavy oil piping.
- Safety Seal Cap locks under residual / line pressure
- Safety Seal Cap can be retightened to seal
- Outer seal & locking threads are located OUTSIDE the wetted surfaces
- All caps have chains
- Valve mounted couplings halves can be safely rodded, steam cleaned, pressure purged with specially designed & CRN registered adapters.
- CRN's exist
- NACE materials of construction

## **End configuration**

Butt weld, socket weld, NPT (male and female). Others available upon request