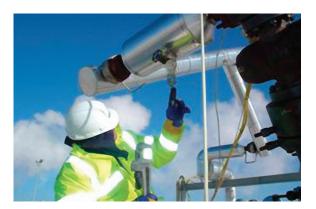

#### **SaVD Lite Gate Valve Series**

Safe Vent & Drain Safety Seal Cap / Hose Half

High Pressure Safety Seal Cap ANSI 1500 & 2500 Class "Lite" Series Safety Seal Cap ANSI 800 and below High Pressure Hose Half Assembly

Corrosion resistant materials, a high strength safety chain and Hiltap's patented design allows this sealing cap to be the most efficient and safe design available

### **Advantages**

- The SaVD Safety Seal Cap is designed to replace high pressure bull plugs used in venting & draining SAGD steam and heavy oil piping.
- Safety Seal Cap locks under residual / line pressure
- Safety Seal Cap can be retightened to seal
- Outer seal & locking threads are located OUTSIDE the wetted surfaces
- All caps have chains
- Valve mounted couplings halves can be safely rodded, steam cleaned, pressure purged with specially designed & CRN registered adapters.
- CRN's exist
- NACE materials of construction