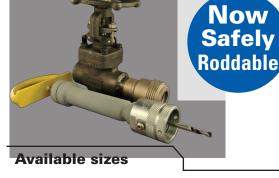

#### **SaVD Lite Gate Valve Series**

Safe Vent & Drain Safety Seal Cap / Hose Half

High Pressure Safety Seal Cap ANSI 1500 & 2500 Class "Lite" Series Safety Seal Cap ANSI 800 and below High Pressure Hose Half Assembly

### **Advantages**

- The SaVD Safety Seal Cap is designed to replace high pressure bull plugs used in venting & draining SAGD steam and heavy oil piping.
- Safety Seal Cap locks under residual / line pressure
- Safety Seal Cap can be retightened to seal
- Outer seal & locking threads are located OUTSIDE the wetted surfaces
- All caps have chains
- Valve mounted couplings halves can be safely rodded, steam cleaned, pressure purged with specially designed & CRN registered adapters.
- CRN's exist
- NACE materials of construction

3/4" 1.91 cm 1" 2.54 cm 1 1/2" 3.81 cm 2" 5.08 cm

Other sizes available upon request