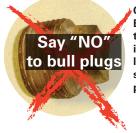

Conventional Bull plugs allow thread to come in contact with liquid, drastically shortening the plug's life.

Corrosion and rust make the traditional Bull Plug dangerous, even lethal to handle in some cases