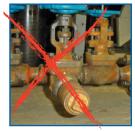

Conventional Bull plugs allow thread to come in contact with liquid, drastically shortening the plug's life.

Corrosion and rust make the traditional Bull Plug dangerous, even lethal to handle in some cases

### **Advantages**

- The SaVD Safety Seal Cap is designed to replace high pressure bull plugs used in venting & draining SAGD steam and heavy oil piping.
- Safety Seal Cap locks under residual / line pressure
- Safety Seal Cap can be retightened to seal
- Outer seal & locking threads are located OUTSIDE the wetted surfaces
- All caps have chains
- Valve mounted couplings halves can be safely rodded, steam cleaned, pressure purged with specially designed & CRN registered adapters.
- CRN's exist
- NACE materials of construction