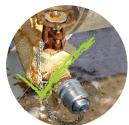

Conventional Bull plugs allow thread to come in contact with liquid, drastically shortening the plug's life.

Corrosion and rust make the traditional Bull Plug dangerous, even lethal to handle in some cases

Corrosion resistant materials, a high strength safety chain and Hiltap's patented design allows this sealing cap to be the most efficient and safe design available

### **Advantages**

- The SaVD Safety Seal Cap is designed to replace high pressure bull plugs used in venting & draining SAGD steam and heavy oil piping.
- Safety Seal Cap locks under residual / line pressure
- Safety Seal Cap can be retightened to seal
- Outer seal & locking threads are located OUTSIDE the wetted surfaces
- All caps have chains
- Valve mounted couplings halves can be safely rodded, steam cleaned, pressure purged with specially designed & CRN registered adapters.
- CRN's exist
- NACE materials of construction