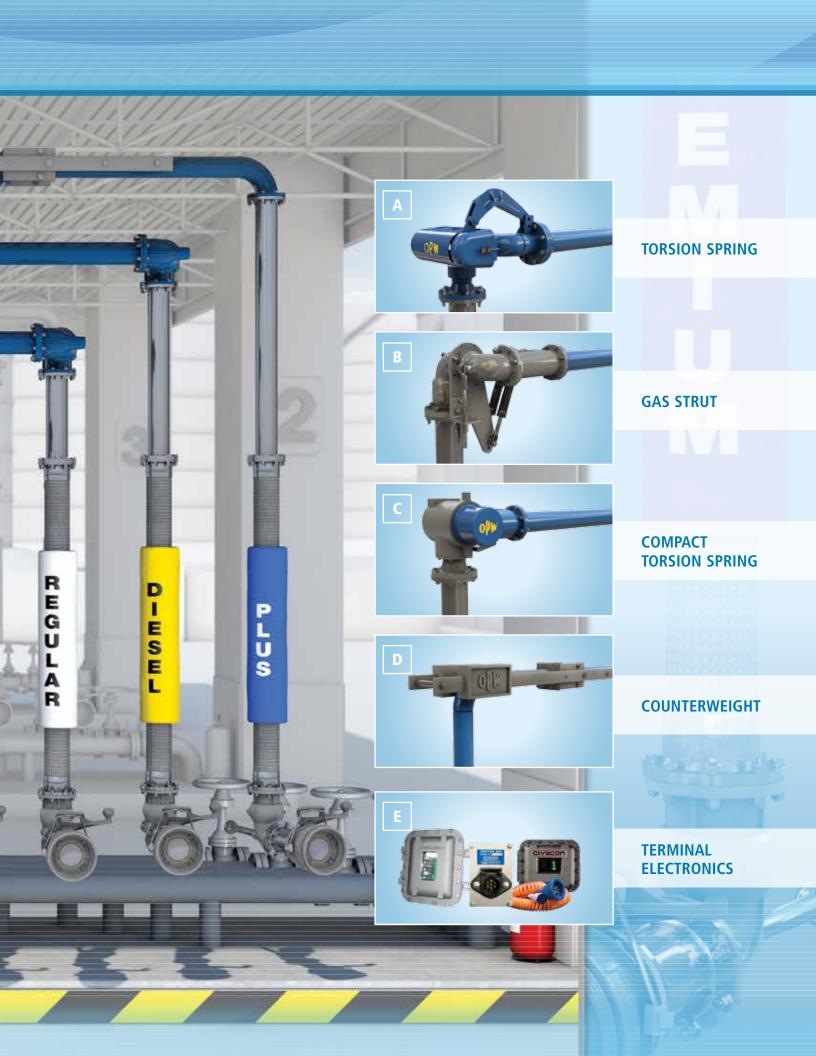

### **Loading Arms**

- Torsion Spring
- Counterweight
- Gas Strut
- Vapor Return Arms
- Spare Parts

#### **Terminal Electronics**

- Rack Monitors
- Accessories
- Spare Parts