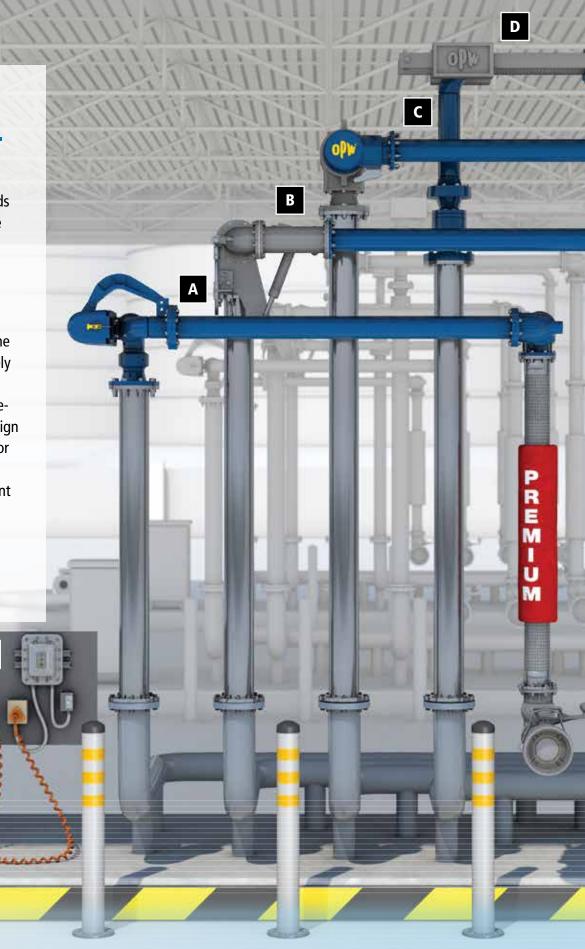

### **Loading Arms**

- Torsion Spring
- Counterweight
- Gas Strut
- Vapor Return Arms
- Spare Parts

#### **Terminal Electronics**

- Rack Monitors
- Accessories
- Spare Parts